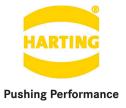

# Double Frame, Ni plated, plastic cover

| Part number        | 39 50 000 0200                         |
|--------------------|----------------------------------------|
| Specification      | Double Frame, Ni plated, plastic cover |
| HARTING eCatalogue | https://b2b.harting.com/39500000200    |

Image is for illustration purposes only. Please refer to product description.

## Identification

| Category                 | Sockets                                                                                 |
|--------------------------|-----------------------------------------------------------------------------------------|
| Series of hoods/housings | Han-Port <sup>®</sup>                                                                   |
| Element                  | Frames                                                                                  |
| Specification            | Double Metal version, nickel plated (electrically conductive) Transparent plastic cover |