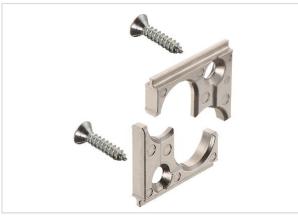

# Han-Quintax metal adapter

| Part number        | 09 14 000 9915                      |
|--------------------|-------------------------------------|
| Specification      | Han-Quintax metal adapter           |
| HARTING eCatalogue | https://b2b.harting.com/09140009915 |

#### Identification

| Category                     | Accessories              |
|------------------------------|--------------------------|
| Type of accessory            | Adapter                  |
| Description of the accessory | Metal                    |
| Adapter for                  | Han-Quintax <sup>®</sup> |

#### Version

| Gender  | Male<br>Female |
|---------|----------------|
| Details | Optional       |