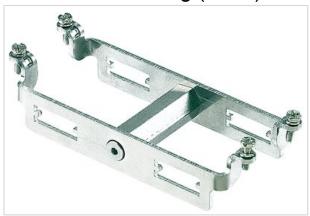

# Han 2HC-Halterung (650A)

| Part number        | 09 11 000 9972                      |
|--------------------|-------------------------------------|
| Specification      | Han 2HC-Halterung (650A)            |
| HARTING eCatalogue | https://b2b.harting.com/09110009972 |

### Identification

| Category                     | Accessories                        |
|------------------------------|------------------------------------|
| Series of hoods/housings     | Han <sup>®</sup> HPR               |
| Type of accessory            | Frame                              |
| Description of the accessory | for male inserts                   |
|                              | for female inserts                 |
|                              | 2x Han <sup>®</sup> HC Modular 650 |

### Version

| Size 24 B |
|-----------|
|-----------|