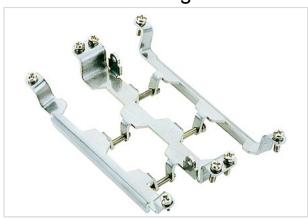

### Identification

| Category                     | Accessories                                              |
|------------------------------|----------------------------------------------------------|
| Series of hoods/housings     | Han <sup>®</sup> M                                       |
| Type of accessory            | Frame                                                    |
| Description of the accessory | for male inserts                                         |
|                              | for female inserts                                       |
|                              | 4x HC 350 contacts + 2x Han <sup>®</sup> Q 5/0 in a hood |

### Version

| Size 48 B |
|-----------|
|-----------|