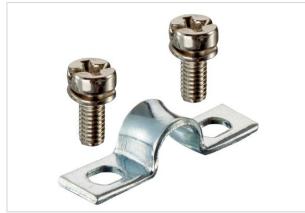

# Clamp f. Shield Frames (Cable 10mm)

| Part number        | 09 00 000 5342                      |
|--------------------|-------------------------------------|
| Specification      | Clamp f. Shield Frames (Cable 10mm) |
| HARTING eCatalogue | https://b2b.harting.com/09000005342 |

#### Identification

| Category                     | Accessories       |
|------------------------------|-------------------|
| Type of accessory            | Clamp             |
| Description of the accessory | for shield frames |

### **Technical characteristics**

| Cable diameter      | 10 mm |  |
|---------------------|-------|--|
|                     |       |  |
| Material properties |       |  |