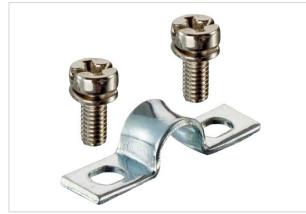

# SCHELLE FUER 5MM KABELDURCH-

| Part number        | 09 00 000 5341                      |
|--------------------|-------------------------------------|
| Specification      | SCHELLE FUER 5MM KABELDURCH-        |
| HARTING eCatalogue | https://b2b.harting.com/09000005341 |

#### Identification

| Category                     | Accessories       |
|------------------------------|-------------------|
| Type of accessory            | Clamp             |
| Description of the accessory | for shield frames |

### **Technical characteristics**

| Cable diameter | 5 mm |
|----------------|------|
|                |      |

## Material properties

| Material (accessories)      | Steel, zinc plated |
|-----------------------------|--------------------|
| RoHS                        | compliant          |
| ELV status                  | compliant          |
| China RoHS                  | e                  |
| REACH Annex XVII substances | No                 |
| REACH ANNEX XIV substances  | No                 |
| REACH SVHC substances       | No                 |