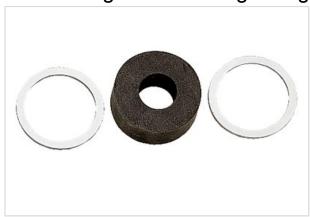

# Zwiebelring + 2 Druckringe f. Pg36

| Part number        | 09 00 000 5032                      |
|--------------------|-------------------------------------|
| Specification      | Zwiebelring + 2 Druckringe f. Pg36  |
| HARTING eCatalogue | https://b2b.harting.com/09000005032 |

# Identification

| Category                     | Accessories         |
|------------------------------|---------------------|
| Type of accessory            | Seal                |
| Description of the accessory | Multiple            |
|                              | + 2 pressure plates |

## Technical characteristics

| Size           | Pg 36    |
|----------------|----------|
| Clamping range | 23 34 mm |