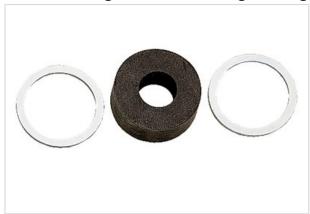

# Zwiebelring + 2 Druckringe f. Pg29

| Part number        | 09 00 000 5031                      |
|--------------------|-------------------------------------|
| Specification      | Zwiebelring + 2 Druckringe f. Pg29  |
| HARTING eCatalogue | https://b2b.harting.com/09000005031 |

## Identification

| Category                     | Accessories         |
|------------------------------|---------------------|
| Type of accessory            | Seal                |
| Description of the accessory | Multiple            |
|                              | + 2 pressure plates |

## Technical characteristics

| Size           | Pg 29    |
|----------------|----------|
| Clamping range | 17 28 mm |

## Material properties

| Material (seal)             | Thermoplastic                                          |
|-----------------------------|--------------------------------------------------------|
| Colour (accessories)        | Black                                                  |
| RoHS                        | compliant with exemption                               |
| RoHS exemptions             | 6(c): Copper alloy containing up to 4 % lead by weight |
| ELV status                  | compliant with exemption                               |
| China RoHS                  | 50                                                     |
| REACH Annex XVII substances | No                                                     |
| REACH ANNEX XIV substances  | No                                                     |
| REACH SVHC substances       | Yes                                                    |
| REACH SVHC substances       | Lead                                                   |