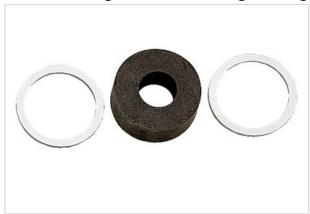

# Zwiebelring + 2 Druckringe f. Pg21

| Part number        | 09 00 000 5030                      |
|--------------------|-------------------------------------|
| Specification      | Zwiebelring + 2 Druckringe f. Pg21  |
| HARTING eCatalogue | https://b2b.harting.com/09000005030 |

# Identification

| Category                     | Accessories         |
|------------------------------|---------------------|
| Type of accessory            | Seal                |
| Description of the accessory | Multiple            |
|                              | + 2 pressure plates |

## Technical characteristics

| Size           | Pg 21   |
|----------------|---------|
| Clamping range | 9 20 mm |

# Material properties

| Material (seal)             | Thermoplastic                                          |
|-----------------------------|--------------------------------------------------------|
| Colour (accessories)        | Black                                                  |
| RoHS                        | compliant with exemption                               |
| RoHS exemptions             | 6(c): Copper alloy containing up to 4 % lead by weight |
| ELV status                  | compliant with exemption                               |
| China RoHS                  | 50                                                     |
| REACH Annex XVII substances | No                                                     |
| REACH ANNEX XIV substances  | No                                                     |
| REACH SVHC substances       | Yes                                                    |
| REACH SVHC substances       | Lead                                                   |
|                             |                                                        |