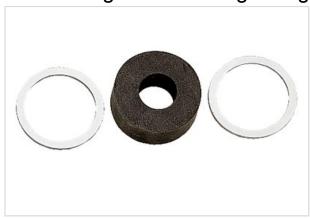

# Zwiebelring + 2 Druckringe f. Pg13,5

| Part number        | 09 00 000 5028                       |
|--------------------|--------------------------------------|
| Specification      | Zwiebelring + 2 Druckringe f. Pg13,5 |
| HARTING eCatalogue | https://b2b.harting.com/09000005028  |

## Identification

| Category                     | Accessories         |
|------------------------------|---------------------|
| Type of accessory            | Seal                |
| Description of the accessory | Multiple            |
|                              | + 2 pressure plates |

## Technical characteristics

| Size           | Pg 13.5     |
|----------------|-------------|
| Clamping range | 6.5 13.5 mm |