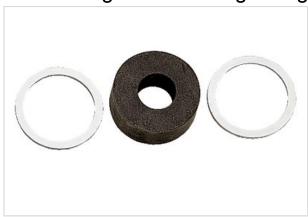

# Zwiebelring + 2 Druckringe f. Pg11

| Part number        | 09 00 000 5027                      |
|--------------------|-------------------------------------|
| Specification      | Zwiebelring + 2 Druckringe f. Pg11  |
| HARTING eCatalogue | https://b2b.harting.com/09000005027 |

### Identification

| Category                     | Accessories         |
|------------------------------|---------------------|
| Type of accessory            | Seal                |
| Description of the accessory | Multiple            |
|                              | + 2 pressure plates |

#### Technical characteristics

| Size           | Pg 11     |
|----------------|-----------|
| Clamping range | 6.5 12 mm |