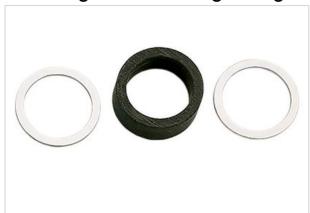

# Dichtring + 2 Druckringe f. Pg13,5

| Part number        | 09 00 000 5021                      |
|--------------------|-------------------------------------|
| Specification      | Dichtring + 2 Druckringe f. Pg13,5  |
| HARTING eCatalogue | https://b2b.harting.com/09000005021 |

## Identification

| Category                     | Accessories         |
|------------------------------|---------------------|
| Type of accessory            | Seal                |
| Description of the accessory | + 2 pressure plates |

#### Technical characteristics

| Size | Pg 13.5 |
|------|---------|
|------|---------|